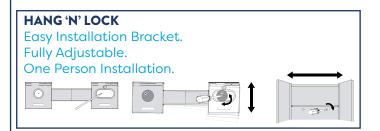

## **FEATURES**

- Aluminium cabinet with a double sided mirrored door, with bevel on the front mirror glass.
- Mirrored internal backing panel.
- Left or right hand door opening.
- Two adjustable toughened glass shelves.
- 165 Degree sprung hinges for increased accessibility.
- Recessed or surface mounted configuration.
- Supplied fully assembled for ease of installation.
- Easy to install Hang 'n' Lock system.
- All fixtures and fittings included.