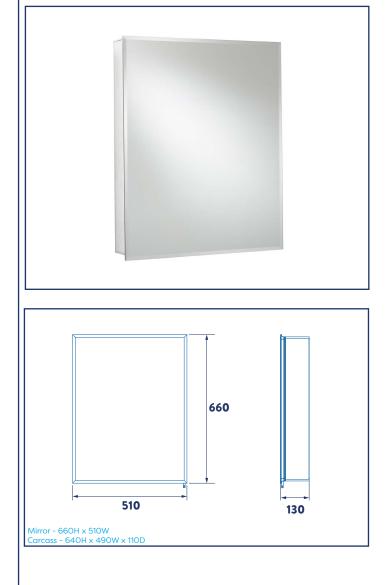

# WC101369 LANGLEY SINGLE DOOR CABINET







#### MATERIAL

Aluminium Mirrored Glass Doors

### **FINISH / COLOUR**

**Bright Anodised** 

# **FREQUENTLY USED APPLICATIONS**

Commercial Washrooms Hotels Domestic Dwellings

## **FEATURES**

- Aluminium cabinet with a double sided mirrored door, with bevel on the front mirror glass.
- Mirrored internal backing panel.
- Left or right hand door opening.
- Two adjustable toughened glass shelves.
- 165 Degree sprung hinges for increased accessibility.
- Recessed or surface mounted configuration.
- Supplied fully assembled for ease of installation.
- Easy to install Hang 'n' Lock system.
- All fixtures and fittings included.

## **PERFORMANCE STANDARDS**

Meets Performance Requirements Of Service Condition 2. BS EN ISO 9221:2017 - Corrosion Resistant

(NSS 48hr Salt Spray, Min. Grade9).